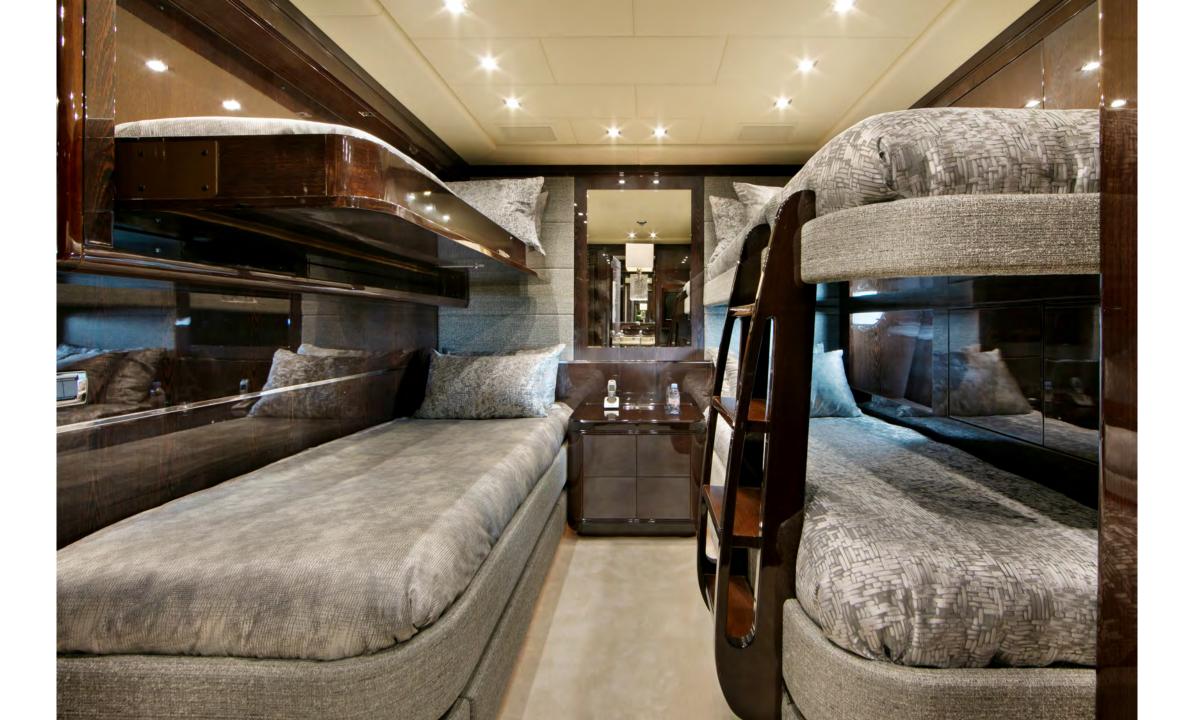

#### Accommodation:

Guests:10/11 Sleeping/12 CruisingCabins:5 (4 double , 1 triple)Crew:Captain + 5