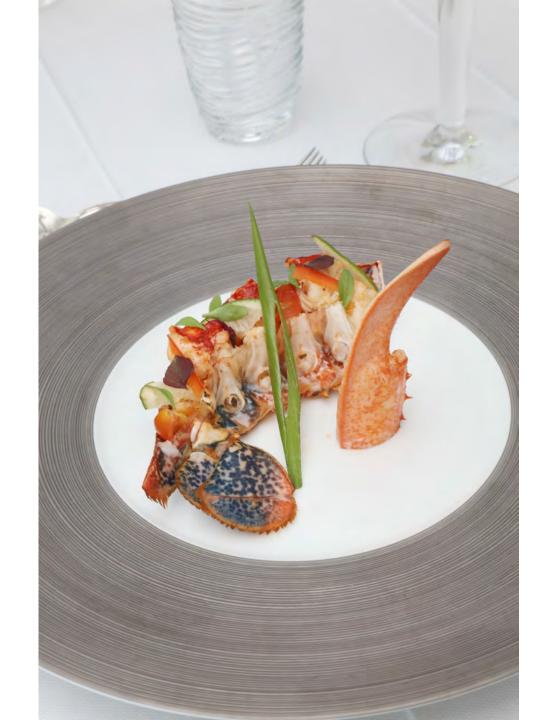

## VENI VIDI VICI – Mangusta 130'

2006/2018















































































# Veni Vidi Vici

### **Specification:**

| Builder:        | Mangusta (Overmarine) |
|-----------------|-----------------------|
| Year/ refit:    | 2006/2018             |
| Length:         | 39.63m (130')         |
| Beam:           | 7.76m (25' 6")        |
| Draft:          | 1.35m (4' 5")         |
| Power:          | 2 x MTU 3650Hp        |
| Cruising Speed: | 28 knots              |
| Maximum Speed:  | 32 Knots              |

#### Accommodation:

Guests:10/11 Sleeping/12 CruisingCabins:5 (4 double , 1 triple)Crew:Captain + 5

### Water Toys:

16' Castoldi tender
2 seabob F5S
1 Yamaha 1300cc Wave-runner
1 Jet ski Spark Trixx
Paddles
Snorkelling equipment
Wakeboard
Water skis