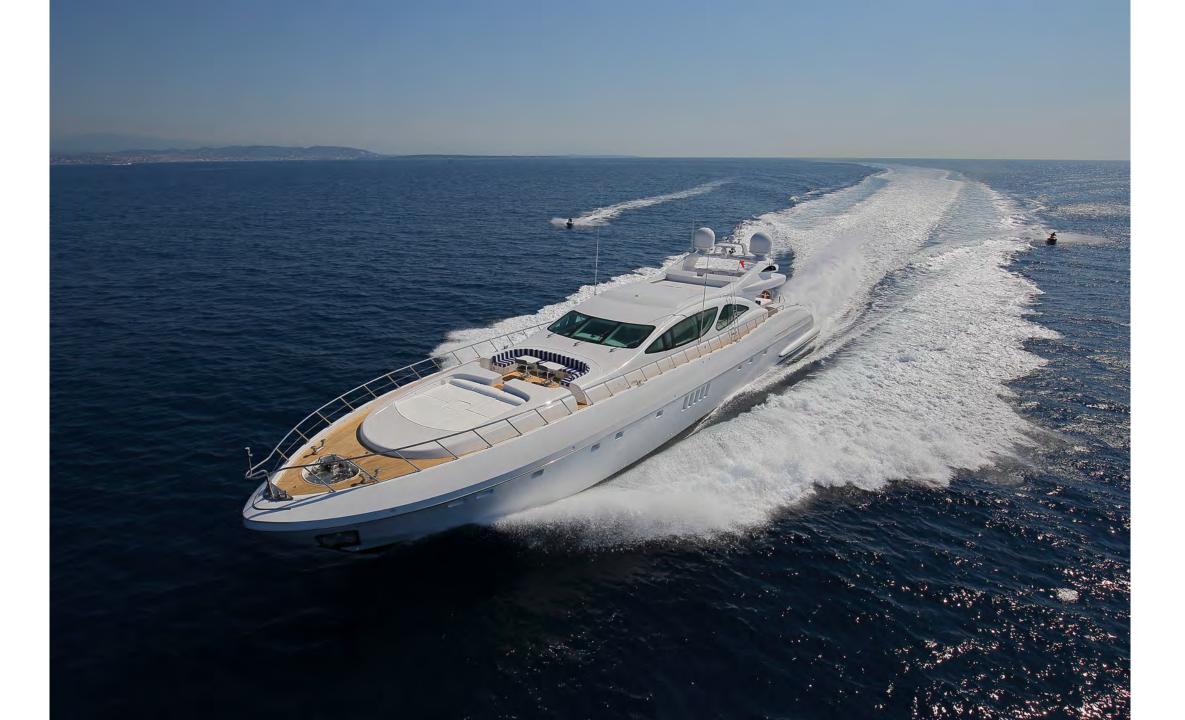

## VENI VIDI VICI – Mangusta 130'

2006/2018

# Veni Vidi Vici

### **Specification:**

| Builder:        | Mangusta (Overmarine) |
|-----------------|-----------------------|
| Year/ refit:    | 2006/2018             |
| Length:         | 39.63m (130')         |
| Beam:           | 7.76m (25' 6")        |
| Draft:          | 1.35m (4' 5")         |
| Power:          | 2 x MTU 3650Hp        |
| Cruising Speed: | 28 knots              |
| Maximum Speed:  | 32 Knots              |