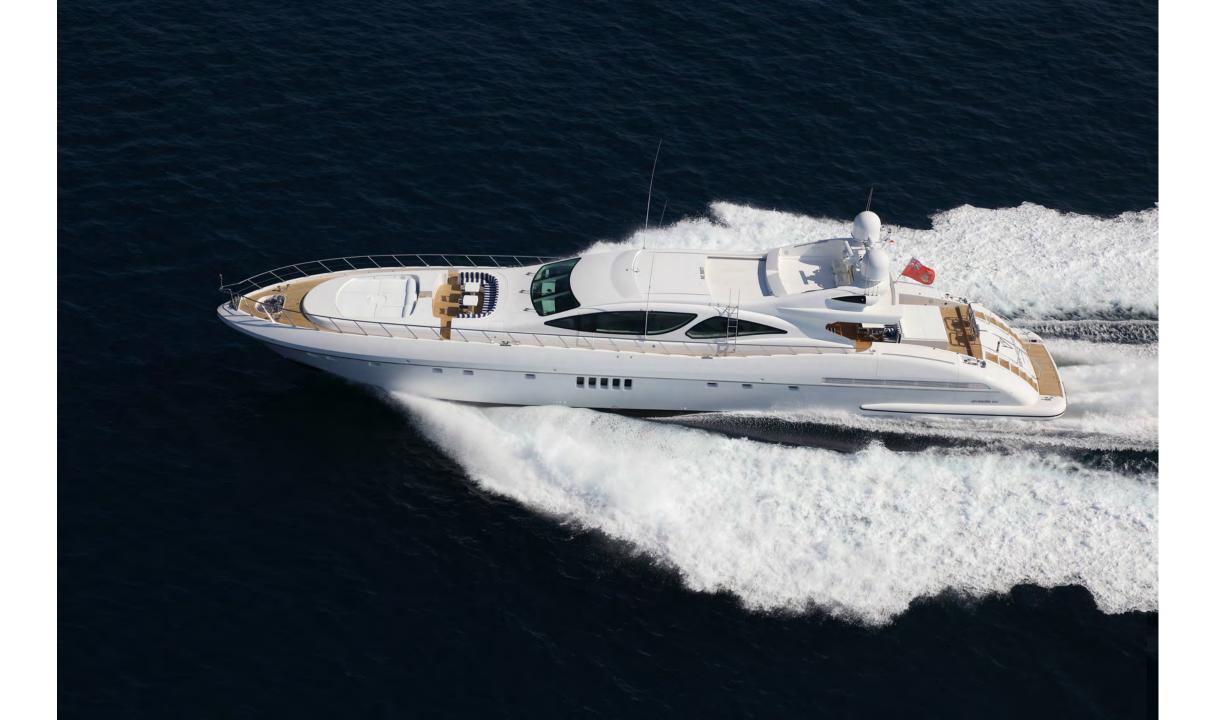

## VENI VIDI VICI – Mangusta 130'

2006/2018

# Veni Vidi Vici

### **Specification:**

| Builder:        | Mangusta (Overmarine) |
|-----------------|-----------------------|
| Year/ refit:    | 2006/2018             |
| Length:         | 39.63m (130')         |
| Beam:           | 7.76m (25' 6")        |
| Draft:          | 1.35m (4' 5")         |
| Power:          | 2 x MTU 3650Hp        |
| Cruising Speed: | 28 knots              |
| Maximum Speed:  | 32 Knots              |