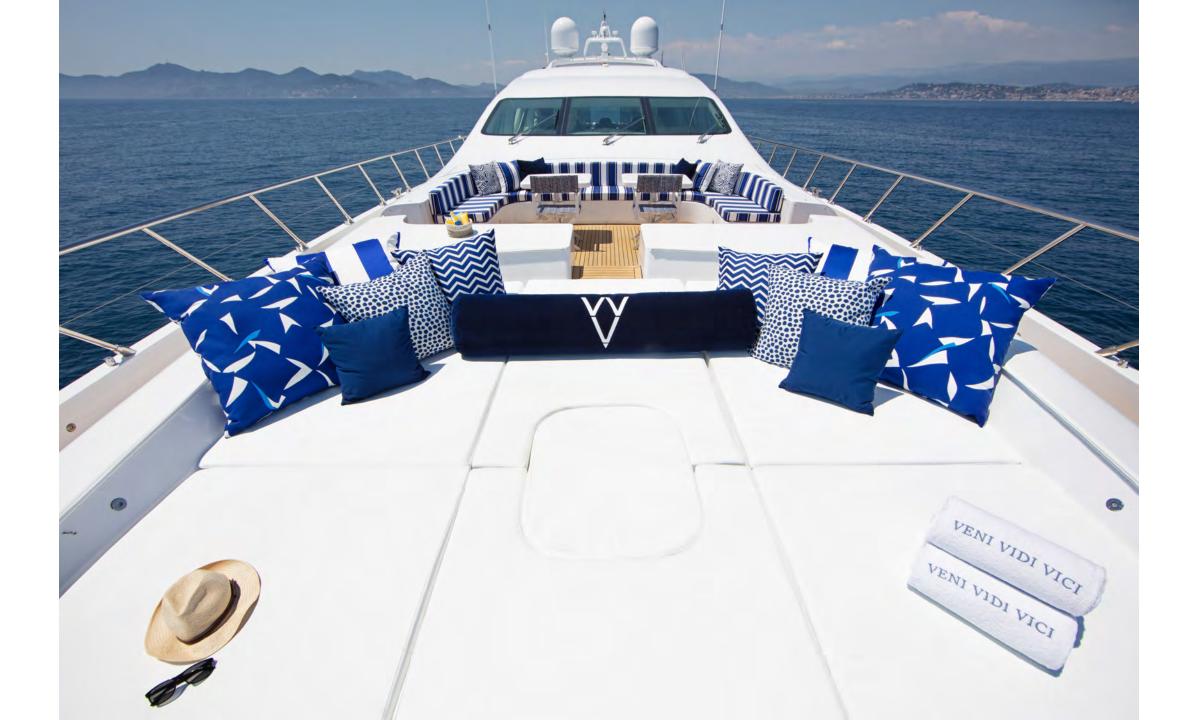

## VENI VIDI VICI – Mangusta 130'

2006/2018















































































# Veni Vidi Vici

### **Specification:**

| Builder:        | Mangusta (Overmarine) |
|-----------------|-----------------------|
| Year/ refit:    | 2006/2018             |
| Length:         | 39.63m (130')         |
| Beam:           | 7.76m (25' 6")        |
| Draft:          | 1.35m (4' 5")         |
| Power:          | 2 x MTU 3650Hp        |
| Cruising Speed: | 28 knots              |
| Maximum Speed:  | 32 Knots              |

#### Accommodation:

Guests:10/11 Sleeping/12 CruisingCabins:5 (4 double , 1 triple)Crew:Captain + 5

### Water Toys:

16' Castoldi tender
2 seabob F5S
1 Yamaha 1300cc Wave-runner
1 Jet ski Spark Trixx
Paddles
Snorkelling equipment
Wakeboard
Water skis