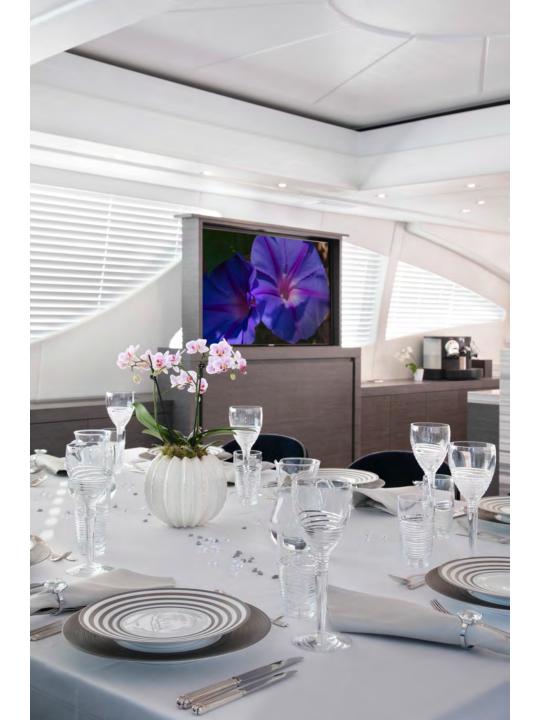

#### Accommodation:

Guests:10/11 Sleeping/12 CruisingCabins:5 (4 double , 1 triple)Crew:Captain + 5