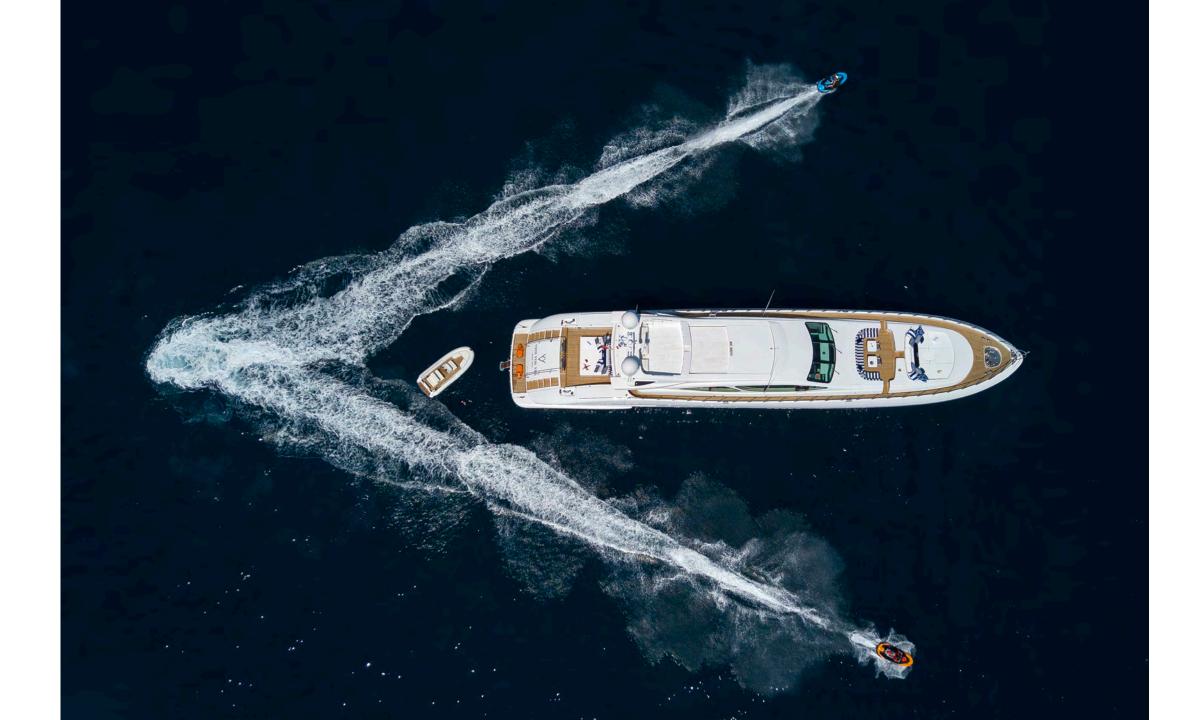

### Water Toys:

16' Castoldi tender
2 seabob F5S
1 Yamaha 1300cc Wave-runner
1 Jet ski Spark Trixx
Paddles
Snorkelling equipment
Wakeboard
Water skis