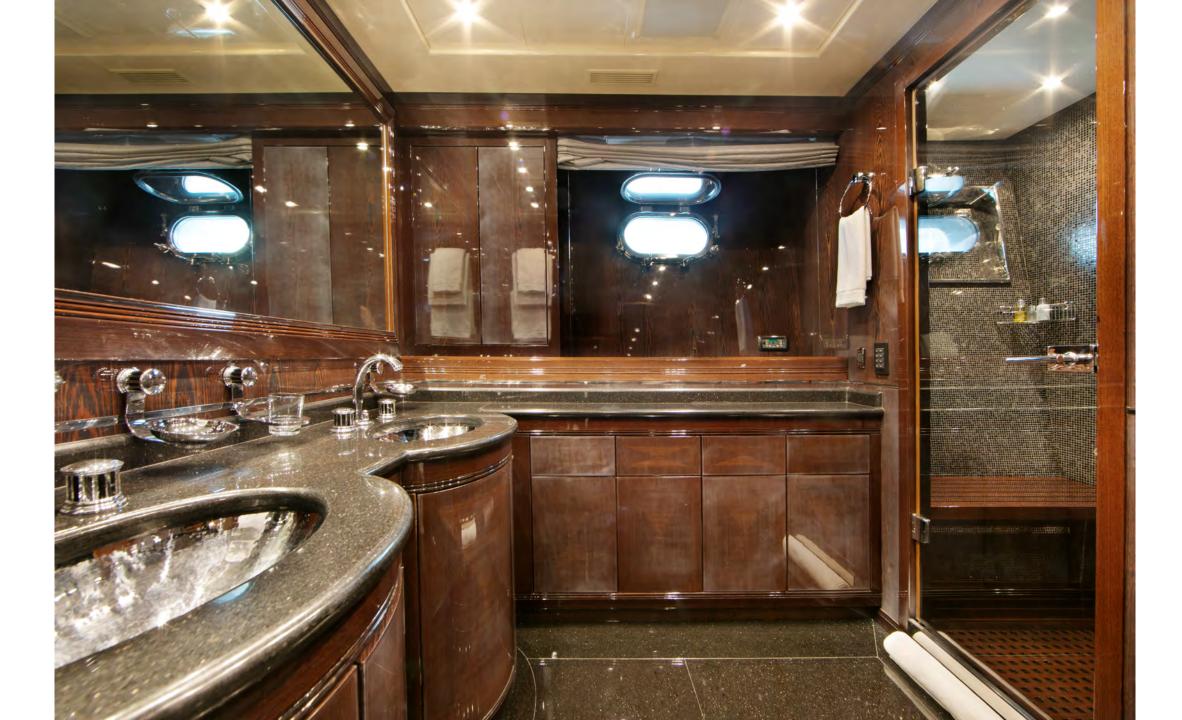

#### Accommodation:

Guests:10/11 Sleeping/12 CruisingCabins:5 (4 double , 1 triple)Crew:Captain + 5