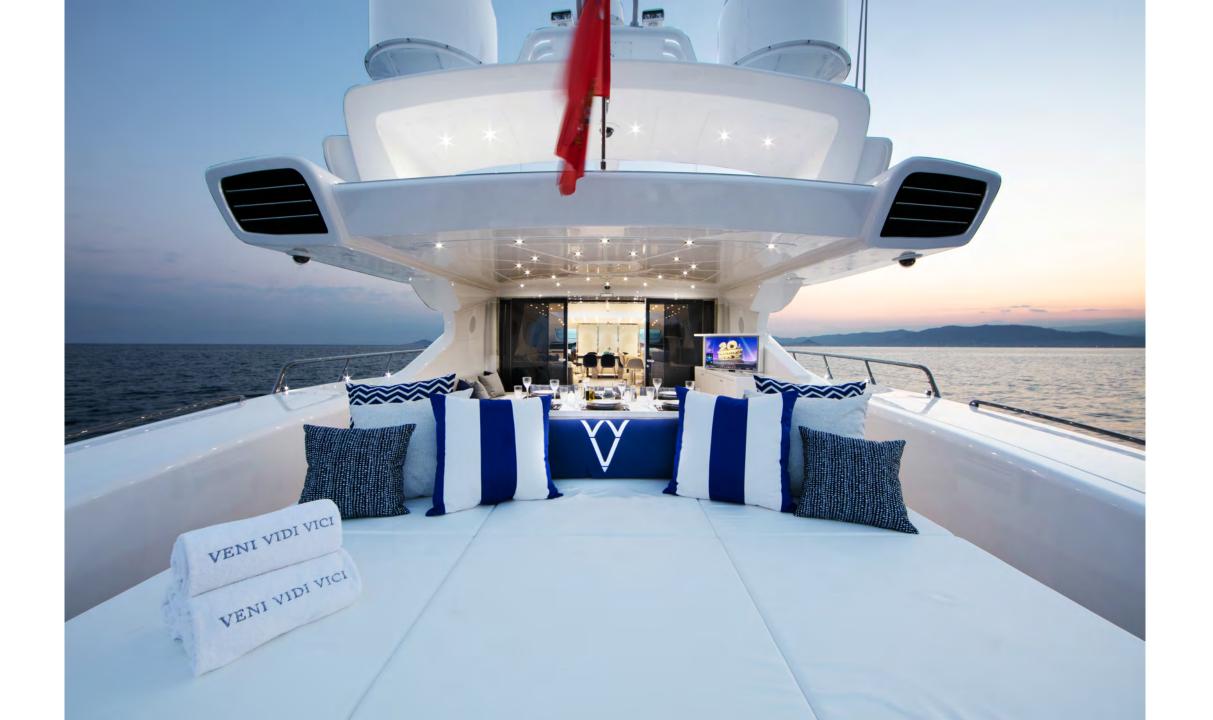

## VENI VIDI VICI – Mangusta 130'

2006/2018















































































# Veni Vidi Vici

### **Specification:**

| Builder:        | Mangusta (Overmarine) |
|-----------------|-----------------------|
| Year/ refit:    | 2006/2018             |
| Length:         | 39.63m (130')         |
| Beam:           | 7.76m (25' 6")        |
| Draft:          | 1.35m (4' 5")         |
| Power:          | 2 x MTU 3650Hp        |
| Cruising Speed: | 28 knots              |
| Maximum Speed:  | 32 Knots              |

#### Accommodation:

Guests:10/11 Sleeping/12 CruisingCabins:5 (4 double , 1 triple)Crew:Captain + 5

### Water Toys:

16' Castoldi tender
2 seabob F5S
1 Yamaha 1300cc Wave-runner
1 Jet ski Spark Trixx
Paddles
Snorkelling equipment
Wakeboard
Water skis