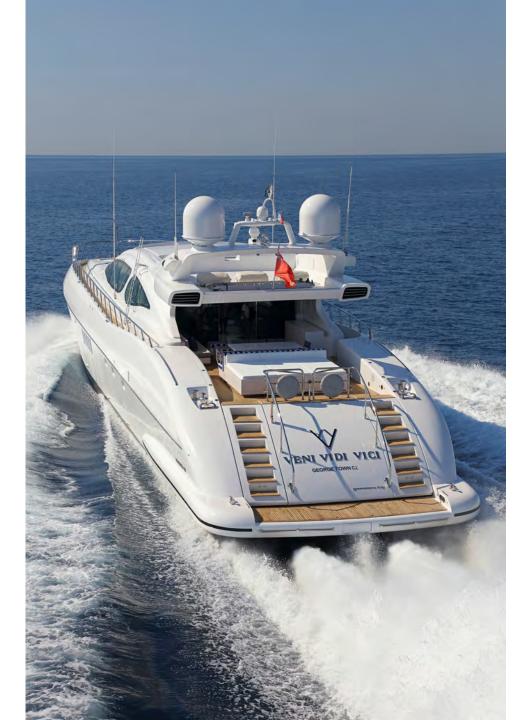

## VENI VIDI VICI – Mangusta 130'

2006/2018

# Veni Vidi Vici

### **Specification:**

| Builder:        | Mangusta (Overmarine) |
|-----------------|-----------------------|
| Year/ refit:    | 2006/2018             |
| Length:         | 39.63m (130')         |
| Beam:           | 7.76m (25' 6")        |
| Draft:          | 1.35m (4' 5")         |
| Power:          | 2 x MTU 3650Hp        |
| Cruising Speed: | 28 knots              |
| Maximum Speed:  | 32 Knots              |