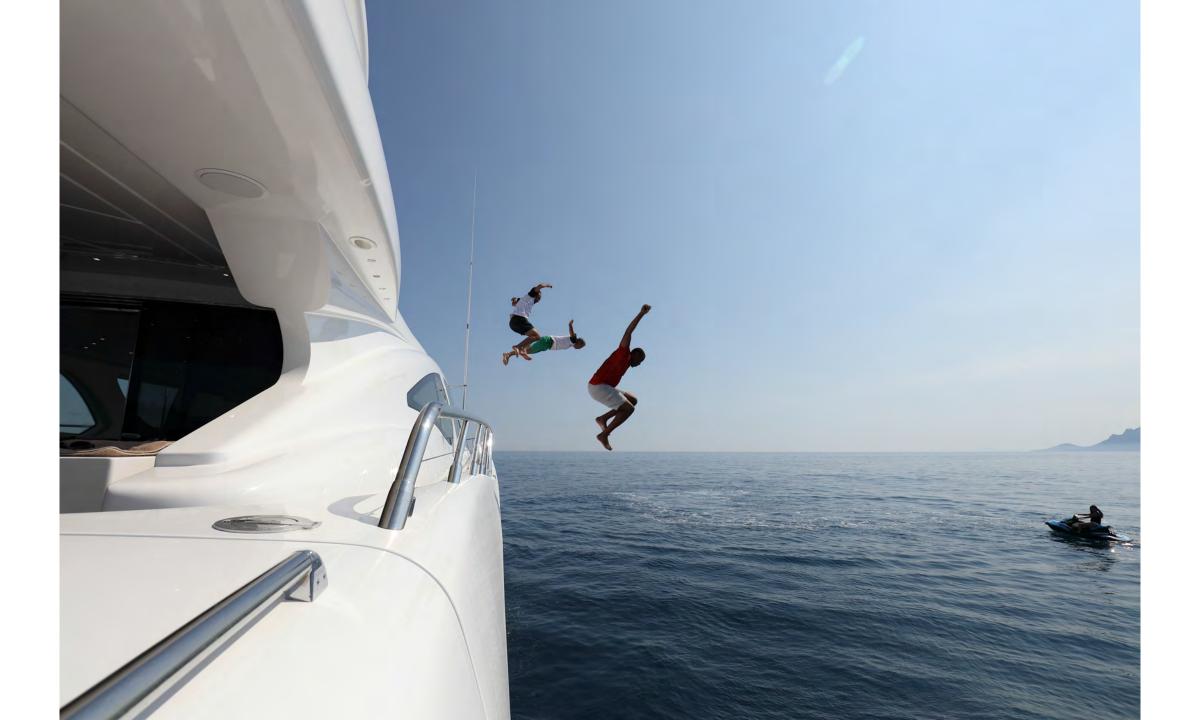

## VENI VIDI VICI – Mangusta 130'

2006/2018















































































# Veni Vidi Vici

### **Specification:**

| Builder:        | Mangusta (Overmarine) |
|-----------------|-----------------------|
| Year/ refit:    | 2006/2018             |
| Length:         | 39.63m (130')         |
| Beam:           | 7.76m (25' 6")        |
| Draft:          | 1.35m (4' 5")         |
| Power:          | 2 x MTU 3650Hp        |
| Cruising Speed: | 28 knots              |
| Maximum Speed:  | 32 Knots              |

#### Accommodation:

Guests:10/11 Sleeping/12 CruisingCabins:5 (4 double , 1 triple)Crew:Captain + 5

### Water Toys:

16' Castoldi tender
2 seabob F5S
1 Yamaha 1300cc Wave-runner
1 Jet ski Spark Trixx
Paddles
Snorkelling equipment
Wakeboard
Water skis