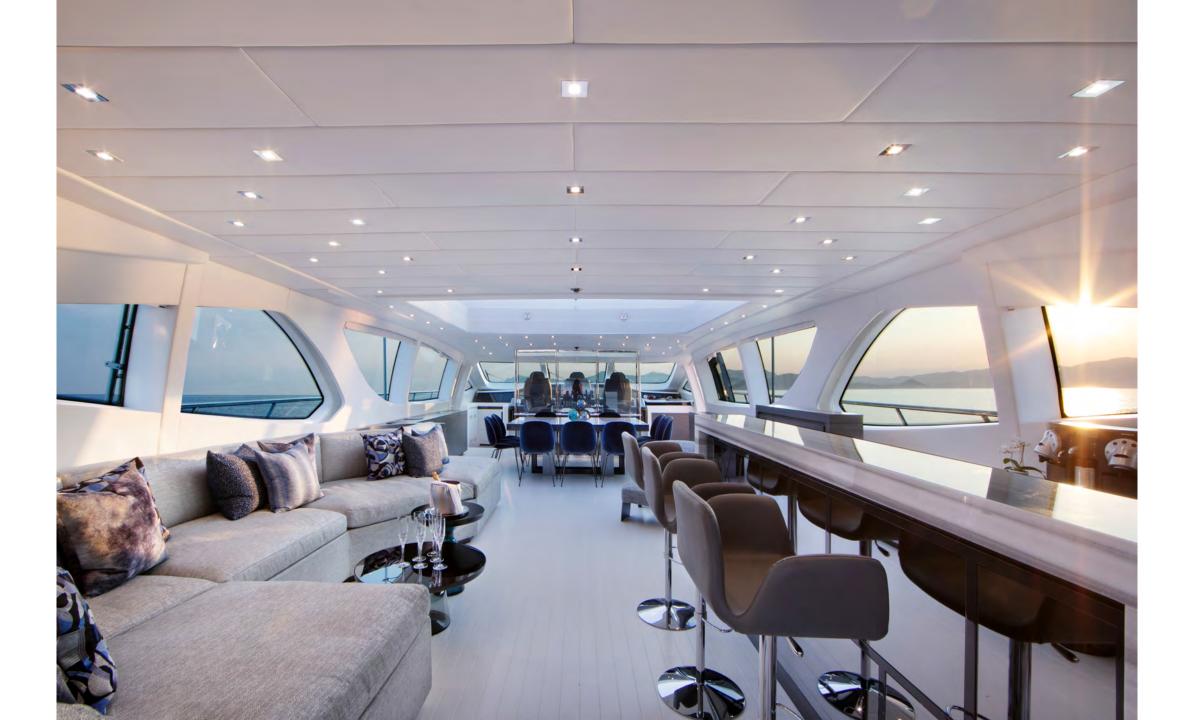

## VENI VIDI VICI – Mangusta 130'

2006/2018















































































# Veni Vidi Vici

### **Specification:**

| Builder:        | Mangusta (Overmarine) |
|-----------------|-----------------------|
| Year/ refit:    | 2006/2018             |
| Length:         | 39.63m (130')         |
| Beam:           | 7.76m (25' 6")        |
| Draft:          | 1.35m (4' 5")         |
| Power:          | 2 x MTU 3650Hp        |
| Cruising Speed: | 28 knots              |
| Maximum Speed:  | 32 Knots              |

#### Accommodation:

Guests:10/11 Sleeping/12 CruisingCabins:5 (4 double , 1 triple)Crew:Captain + 5

### Water Toys:

16' Castoldi tender
2 seabob F5S
1 Yamaha 1300cc Wave-runner
1 Jet ski Spark Trixx
Paddles
Snorkelling equipment
Wakeboard
Water skis