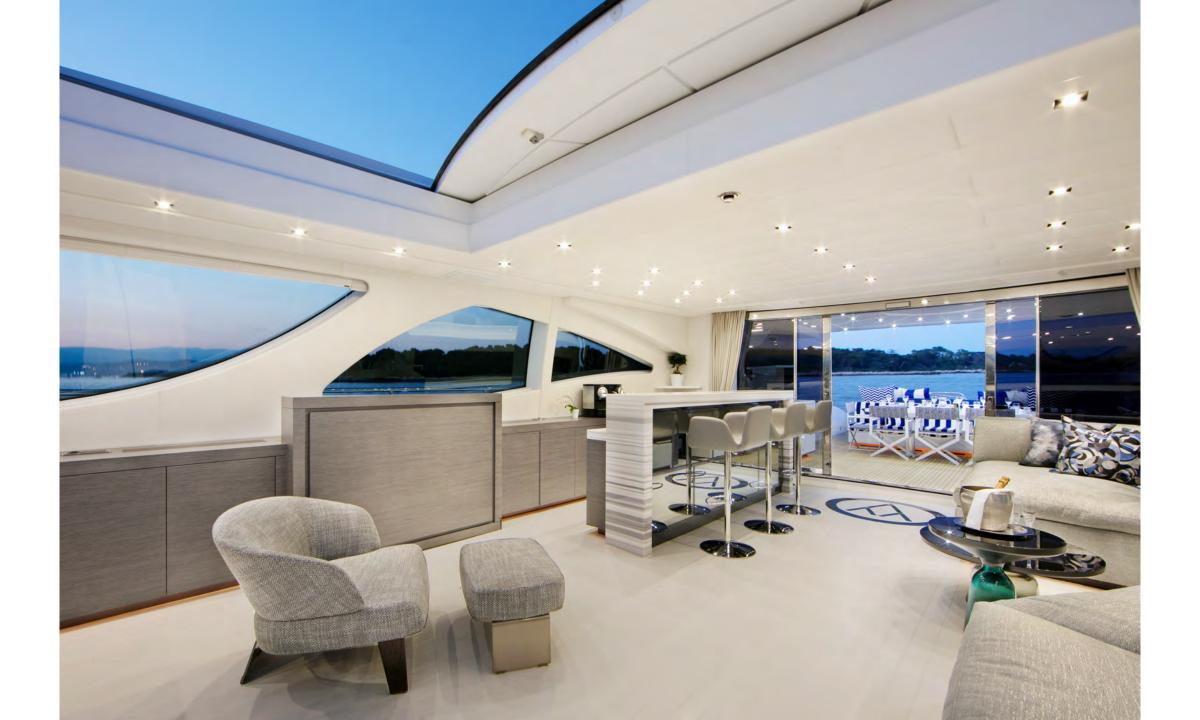

## VENI VIDI VICI – Mangusta 130'

2006/2018















































































# Veni Vidi Vici

### **Specification:**

| Builder:        | Mangusta (Overmarine) |
|-----------------|-----------------------|
| Year/ refit:    | 2006/2018             |
| Length:         | 39.63m (130')         |
| Beam:           | 7.76m (25' 6")        |
| Draft:          | 1.35m (4' 5")         |
| Power:          | 2 x MTU 3650Hp        |
| Cruising Speed: | 28 knots              |
| Maximum Speed:  | 32 Knots              |

#### Accommodation:

Guests:10/11 Sleeping/12 CruisingCabins:5 (4 double , 1 triple)Crew:Captain + 5

### Water Toys:

16' Castoldi tender
2 seabob F5S
1 Yamaha 1300cc Wave-runner
1 Jet ski Spark Trixx
Paddles
Snorkelling equipment
Wakeboard
Water skis