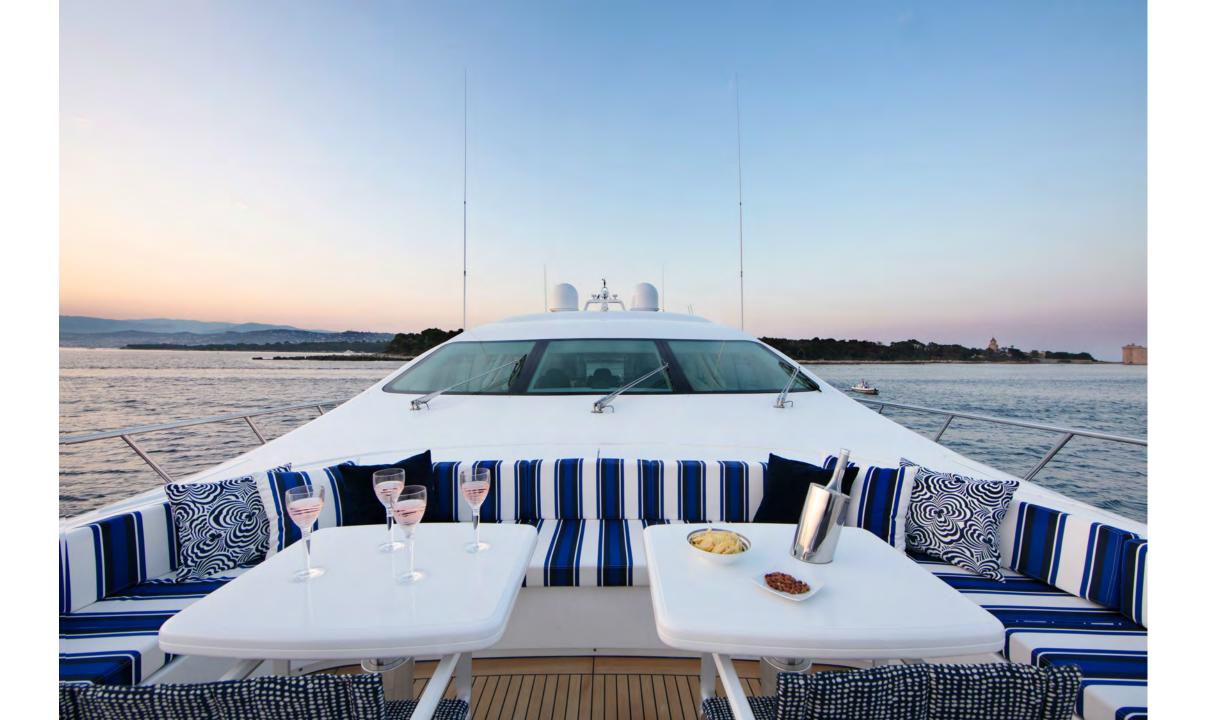

## VENI VIDI VICI – Mangusta 130'

2006/2018















































































# Veni Vidi Vici

### **Specification:**

| Builder:        | Mangusta (Overmarine) |
|-----------------|-----------------------|
| Year/ refit:    | 2006/2018             |
| Length:         | 39.63m (130')         |
| Beam:           | 7.76m (25' 6")        |
| Draft:          | 1.35m (4' 5")         |
| Power:          | 2 x MTU 3650Hp        |
| Cruising Speed: | 28 knots              |
| Maximum Speed:  | 32 Knots              |

#### Accommodation:

Guests:10/11 Sleeping/12 CruisingCabins:5 (4 double , 1 triple)Crew:Captain + 5

### Water Toys:

16' Castoldi tender
2 seabob F5S
1 Yamaha 1300cc Wave-runner
1 Jet ski Spark Trixx
Paddles
Snorkelling equipment
Wakeboard
Water skis