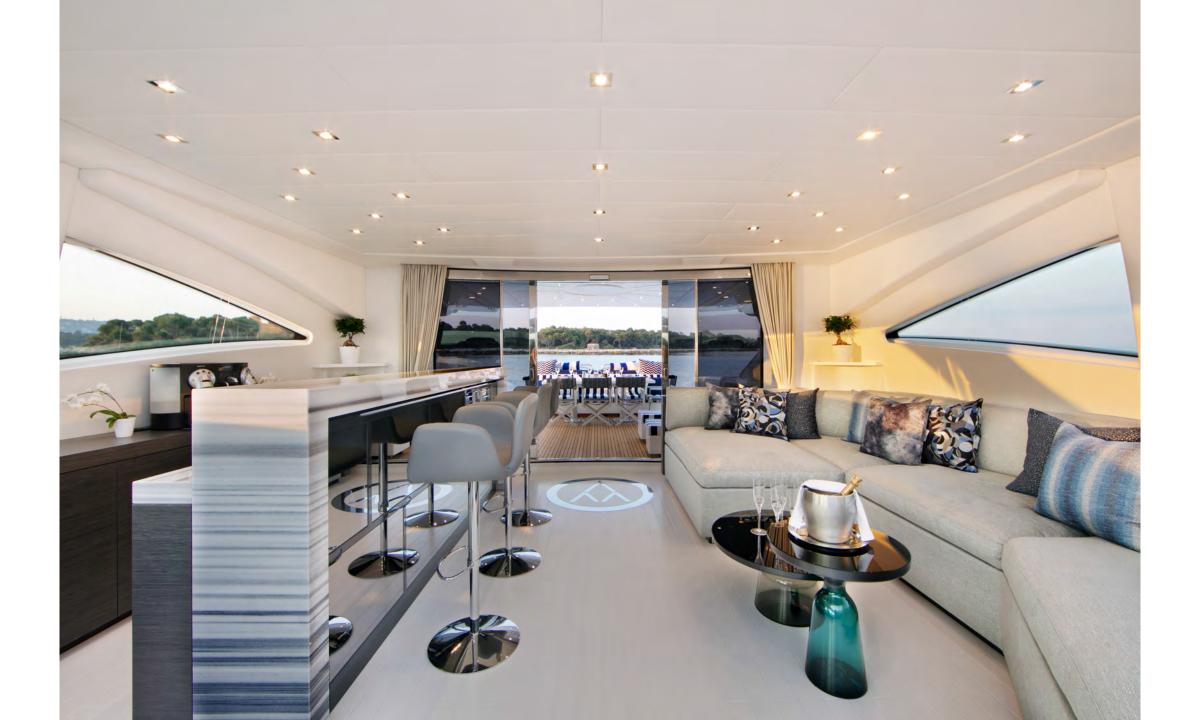

## VENI VIDI VICI – Mangusta 130'

2006/2018















































































# Veni Vidi Vici

### **Specification:**

| Builder:        | Mangusta (Overmarine) |
|-----------------|-----------------------|
| Year/ refit:    | 2006/2018             |
| Length:         | 39.63m (130')         |
| Beam:           | 7.76m (25' 6")        |
| Draft:          | 1.35m (4' 5")         |
| Power:          | 2 x MTU 3650Hp        |
| Cruising Speed: | 28 knots              |
| Maximum Speed:  | 32 Knots              |

#### Accommodation:

Guests:10/11 Sleeping/12 CruisingCabins:5 (4 double , 1 triple)Crew:Captain + 5

### Water Toys:

16' Castoldi tender
2 seabob F5S
1 Yamaha 1300cc Wave-runner
1 Jet ski Spark Trixx
Paddles
Snorkelling equipment
Wakeboard
Water skis