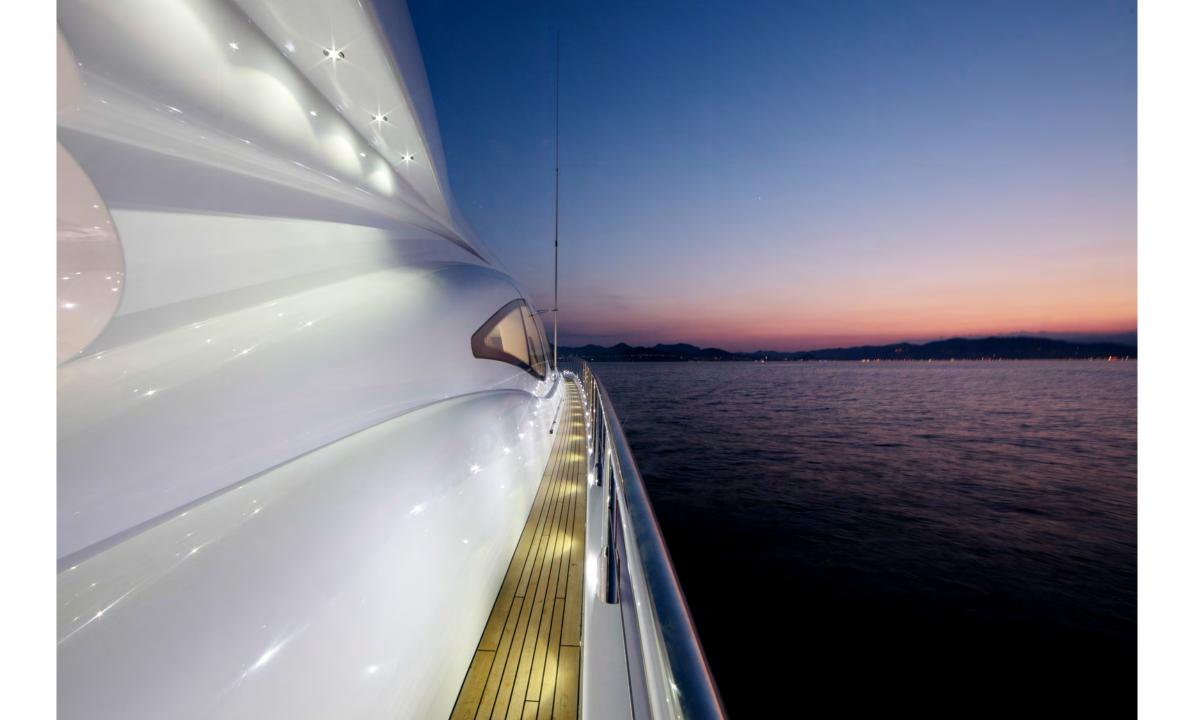

## VENI VIDI VICI – Mangusta 130'

2006/2018















































































# Veni Vidi Vici

### **Specification:**

| Builder:        | Mangusta (Overmarine) |
|-----------------|-----------------------|
| Year/ refit:    | 2006/2018             |
| Length:         | 39.63m (130')         |
| Beam:           | 7.76m (25' 6")        |
| Draft:          | 1.35m (4' 5")         |
| Power:          | 2 x MTU 3650Hp        |
| Cruising Speed: | 28 knots              |
| Maximum Speed:  | 32 Knots              |

#### Accommodation:

Guests:10/11 Sleeping/12 CruisingCabins:5 (4 double , 1 triple)Crew:Captain + 5

### Water Toys:

16' Castoldi tender
2 seabob F5S
1 Yamaha 1300cc Wave-runner
1 Jet ski Spark Trixx
Paddles
Snorkelling equipment
Wakeboard
Water skis