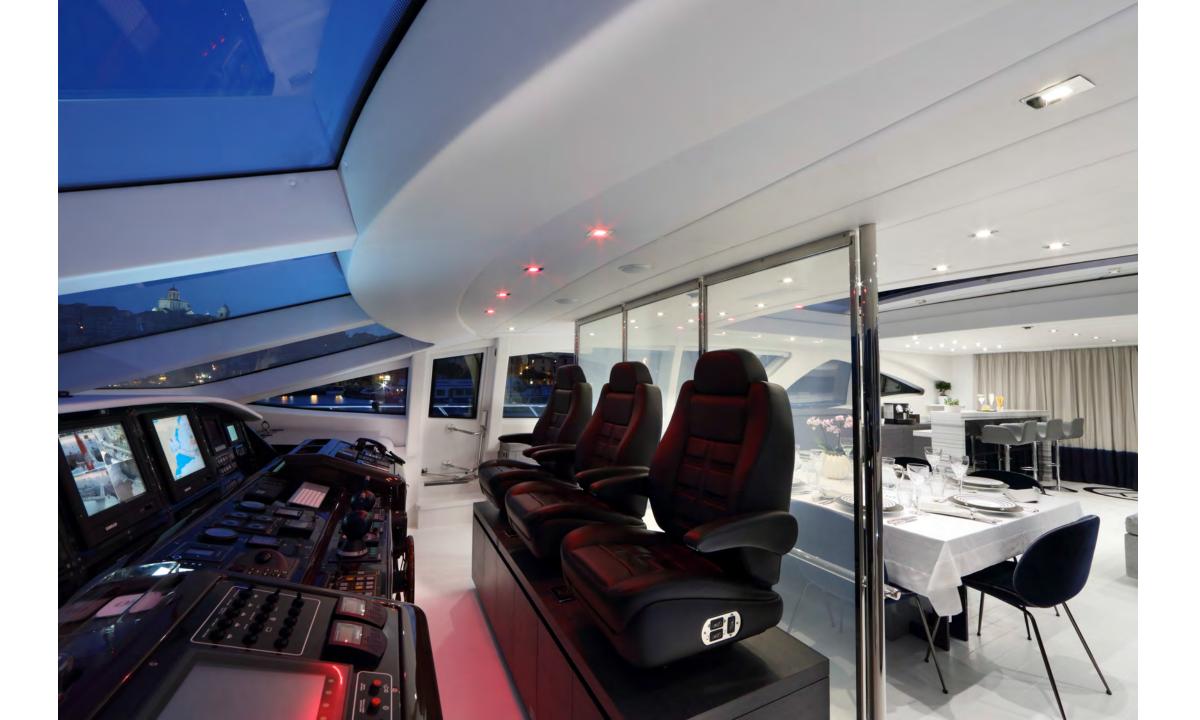

### **Specification:**

| Builder:        | Mangusta (Overmarine) |
|-----------------|-----------------------|
| Year/ refit:    | 2006/2018             |
| Length:         | 39.63m (130')         |
| Beam:           | 7.76m (25' 6")        |
| Draft:          | 1.35m (4' 5")         |
| Power:          | 2 x MTU 3650Hp        |
| Cruising Speed: | 28 knots              |
| Maximum Speed:  | 32 Knots              |