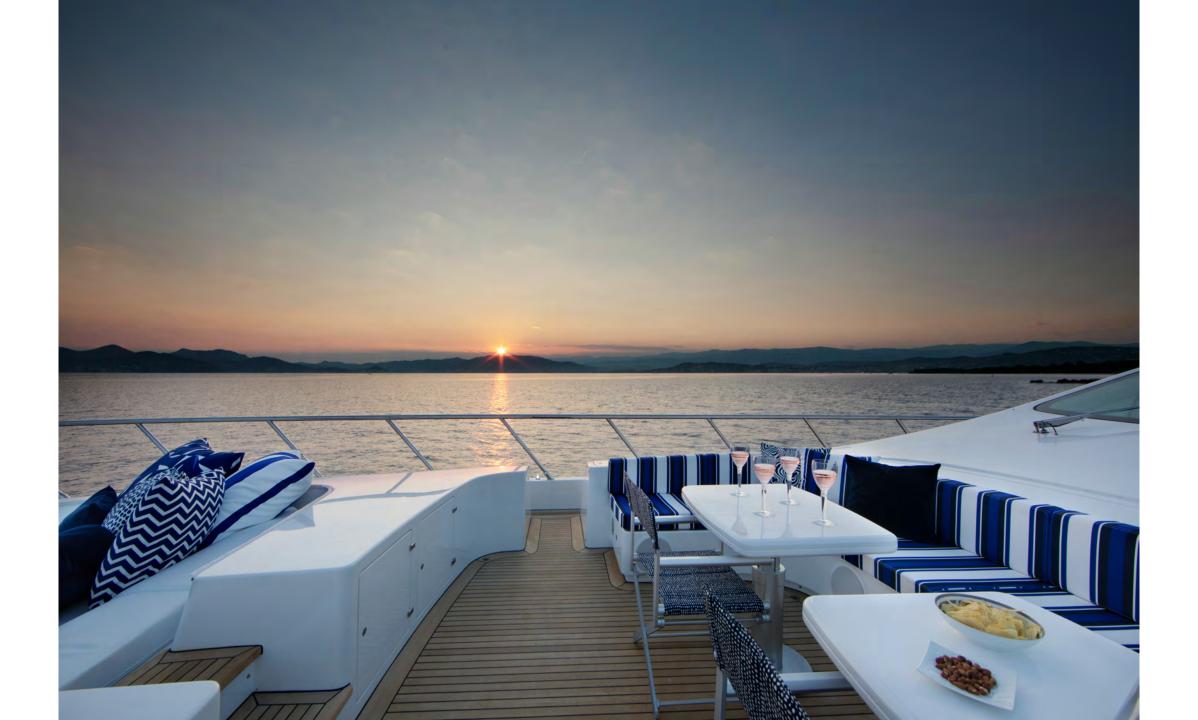

## VENI VIDI VICI – Mangusta 130'

2006/2018















































































# Veni Vidi Vici

### **Specification:**

| Builder:        | Mangusta (Overmarine) |
|-----------------|-----------------------|
| Year/ refit:    | 2006/2018             |
| Length:         | 39.63m (130')         |
| Beam:           | 7.76m (25' 6")        |
| Draft:          | 1.35m (4' 5")         |
| Power:          | 2 x MTU 3650Hp        |
| Cruising Speed: | 28 knots              |
| Maximum Speed:  | 32 Knots              |

#### Accommodation:

Guests:10/11 Sleeping/12 CruisingCabins:5 (4 double , 1 triple)Crew:Captain + 5

### Water Toys:

16' Castoldi tender
2 seabob F5S
1 Yamaha 1300cc Wave-runner
1 Jet ski Spark Trixx
Paddles
Snorkelling equipment
Wakeboard
Water skis