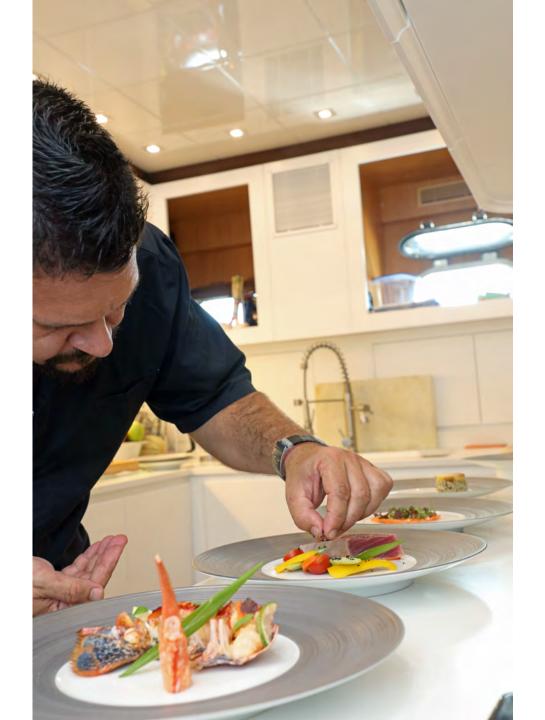

## VENI VIDI VICI – Mangusta 130'

2006/2018















































































# Veni Vidi Vici

### **Specification:**

| Builder:        | Mangusta (Overmarine) |
|-----------------|-----------------------|
| Year/ refit:    | 2006/2018             |
| Length:         | 39.63m (130')         |
| Beam:           | 7.76m (25' 6")        |
| Draft:          | 1.35m (4' 5")         |
| Power:          | 2 x MTU 3650Hp        |
| Cruising Speed: | 28 knots              |
| Maximum Speed:  | 32 Knots              |

#### Accommodation:

Guests:10/11 Sleeping/12 CruisingCabins:5 (4 double , 1 triple)Crew:Captain + 5

### Water Toys:

16' Castoldi tender
2 seabob F5S
1 Yamaha 1300cc Wave-runner
1 Jet ski Spark Trixx
Paddles
Snorkelling equipment
Wakeboard
Water skis