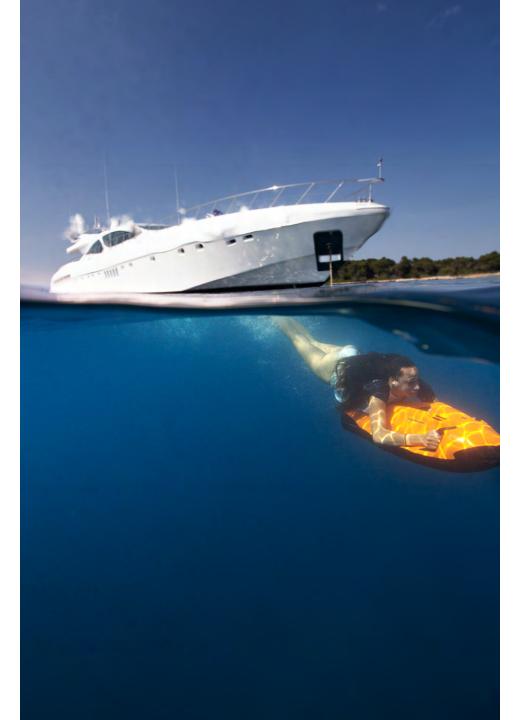

## VENI VIDI VICI – Mangusta 130'

2006/2018















































































# Veni Vidi Vici

### **Specification:**

| Builder:        | Mangusta (Overmarine) |
|-----------------|-----------------------|
| Year/ refit:    | 2006/2018             |
| Length:         | 39.63m (130')         |
| Beam:           | 7.76m (25' 6")        |
| Draft:          | 1.35m (4' 5")         |
| Power:          | 2 x MTU 3650Hp        |
| Cruising Speed: | 28 knots              |
| Maximum Speed:  | 32 Knots              |

#### Accommodation:

Guests:10/11 Sleeping/12 CruisingCabins:5 (4 double , 1 triple)Crew:Captain + 5

### Water Toys:

16' Castoldi tender
2 seabob F5S
1 Yamaha 1300cc Wave-runner
1 Jet ski Spark Trixx
Paddles
Snorkelling equipment
Wakeboard
Water skis