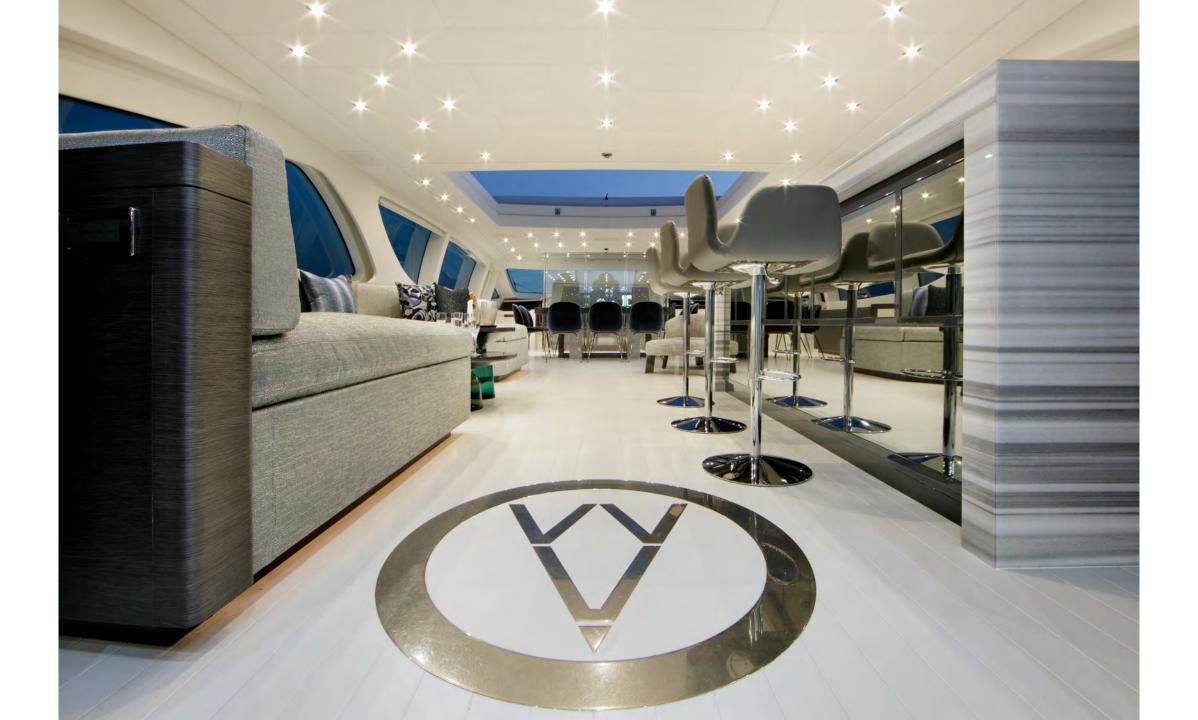

## VENI VIDI VICI – Mangusta 130'

2006/2018















































































# Veni Vidi Vici

### **Specification:**

| Builder:        | Mangusta (Overmarine) |
|-----------------|-----------------------|
| Year/ refit:    | 2006/2018             |
| Length:         | 39.63m (130')         |
| Beam:           | 7.76m (25' 6")        |
| Draft:          | 1.35m (4' 5")         |
| Power:          | 2 x MTU 3650Hp        |
| Cruising Speed: | 28 knots              |
| Maximum Speed:  | 32 Knots              |

#### Accommodation:

Guests:10/11 Sleeping/12 CruisingCabins:5 (4 double , 1 triple)Crew:Captain + 5

### Water Toys:

16' Castoldi tender
2 seabob F5S
1 Yamaha 1300cc Wave-runner
1 Jet ski Spark Trixx
Paddles
Snorkelling equipment
Wakeboard
Water skis