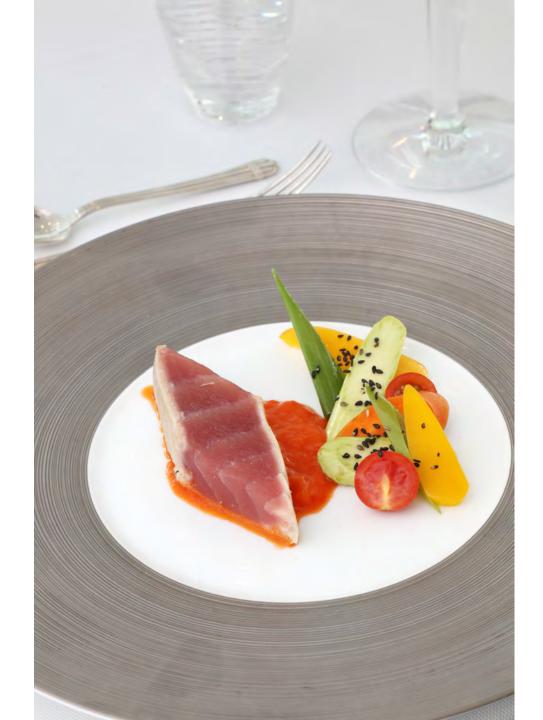

## VENI VIDI VICI – Mangusta 130'

2006/2018















































































# Veni Vidi Vici

### **Specification:**

| Builder:        | Mangusta (Overmarine) |
|-----------------|-----------------------|
| Year/ refit:    | 2006/2018             |
| Length:         | 39.63m (130')         |
| Beam:           | 7.76m (25' 6")        |
| Draft:          | 1.35m (4' 5")         |
| Power:          | 2 x MTU 3650Hp        |
| Cruising Speed: | 28 knots              |
| Maximum Speed:  | 32 Knots              |

#### Accommodation:

Guests:10/11 Sleeping/12 CruisingCabins:5 (4 double , 1 triple)Crew:Captain + 5

### Water Toys:

16' Castoldi tender
2 seabob F5S
1 Yamaha 1300cc Wave-runner
1 Jet ski Spark Trixx
Paddles
Snorkelling equipment
Wakeboard
Water skis