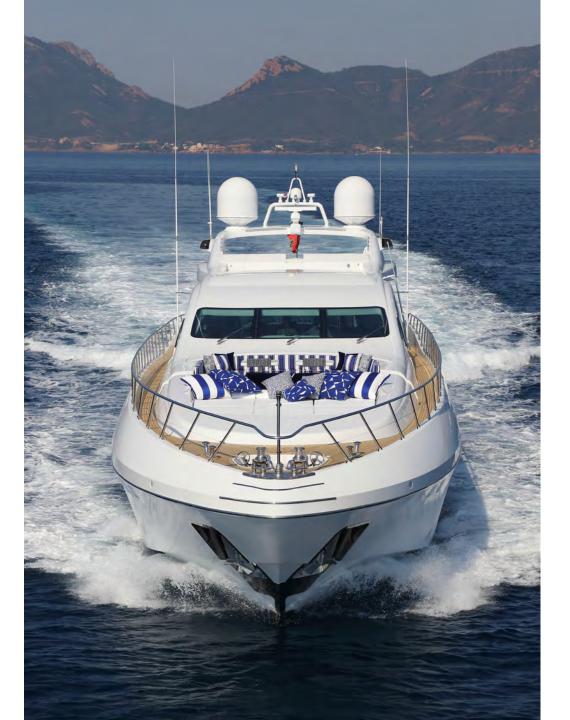

## VENI VIDI VICI – Mangusta 130'

2006/2018

# Veni Vidi Vici

### **Specification:**

| Builder:        | Mangusta (Overmarine) |
|-----------------|-----------------------|
| Year/ refit:    | 2006/2018             |
| Length:         | 39.63m (130')         |
| Beam:           | 7.76m (25' 6")        |
| Draft:          | 1.35m (4' 5")         |
| Power:          | 2 x MTU 3650Hp        |
| Cruising Speed: | 28 knots              |
| Maximum Speed:  | 32 Knots              |